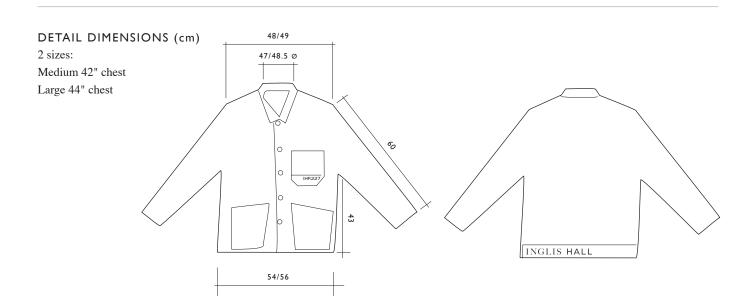

## **IHP.227** THE JACKET **FERGUS** SPEC SHEET

### OVERVIEW

• Detail is everything

- 01273 486177 INFO@INGLISHALL.COM INGLISHALL.COM
- · Pattern from a favourite vintage French workers jacket
- Reasurringly stiff, waxed "Tin Cloth" from British Millerain
- · Buttons from Cotswold button maker, Courtney and Co
- Exemplary button holes by the Reece 101 machine "The Iron Duke"
- Corduroy trims collar, breast pocket and back tail •
- Generous outer pockets •
- · Inside chest pocket
- Embroidered IH branding on tail, IHP number on breast •
- Sussex designed •
- Sussex made •