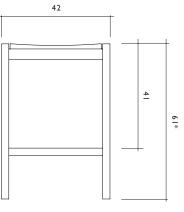

## IHP.178 THE STOOL PELHAM SPEC SHEET

### OVERVIEW

- Built to last and be handed on
- Quiet contrast of planed and sawn timber
- Perfect weight, height and proportion for a 90 counter top
- Reassuringly solid, steady and graceful
- Solid oak throughout
- The last stool you will ever love

### OA DIMENSIONS (cm)

Height dimension to work with a 90 high worktop\*









## FINISHES

#### \*Complete stool



RAW BAND-SAWN OAK

#### CARE

Oak is a natural material and is subject to variations in colour and finish.

Our stools are protected by a highly durable lacquer. Spills can easily wipe off with a soft cloth, warm water and a mild PH neutral detergent.

#### PRICING

£696

# DELIVERY AND

Delivered boxed with additional corner protection.

Pelham is a freestanding item and requires no installation.



Stock dependent.

In stock 2 weeks.

To order up to 12 weeks.

#### 01273 486177 INFO@INGLISHALL.COM INGLISHALL.COM