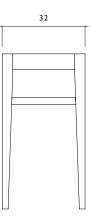

## IHP.178 THE STOOL PELHAM SPEC SHEET

### OVERVIEW

- Built to last and be handed on
- Quiet contrast of planed and sawn timber
- Perfect weight, height and proportion for a 90 counter top
- Reassuringly solid, steady and graceful
- Solid oak throughout
- The last stool you will ever love

### OA DIMENSIONS (cm)

Height dimension to work with a 90 high worktop\*









## FINISHES

#### \*Complete stool



RAW BAND-SAWN OAK

#### CARE

Oak is a natural material and is subject to variations in colour and finish.

Our stools are protected by a highly durable lacquer. Spills can easily wipe off with a soft cloth, warm water and a mild PH neutral detergent.

#### PRICING

£696

# DELIVERY AND

Delivered boxed with additional corner protection.

Pelham is a freestanding item and requires no installation.



Stock dependent.

In stock 2 weeks.

To order up to 12 weeks.

#### 01273 486177 INFO@INGLISHALL.COM INGLISHALL.COM