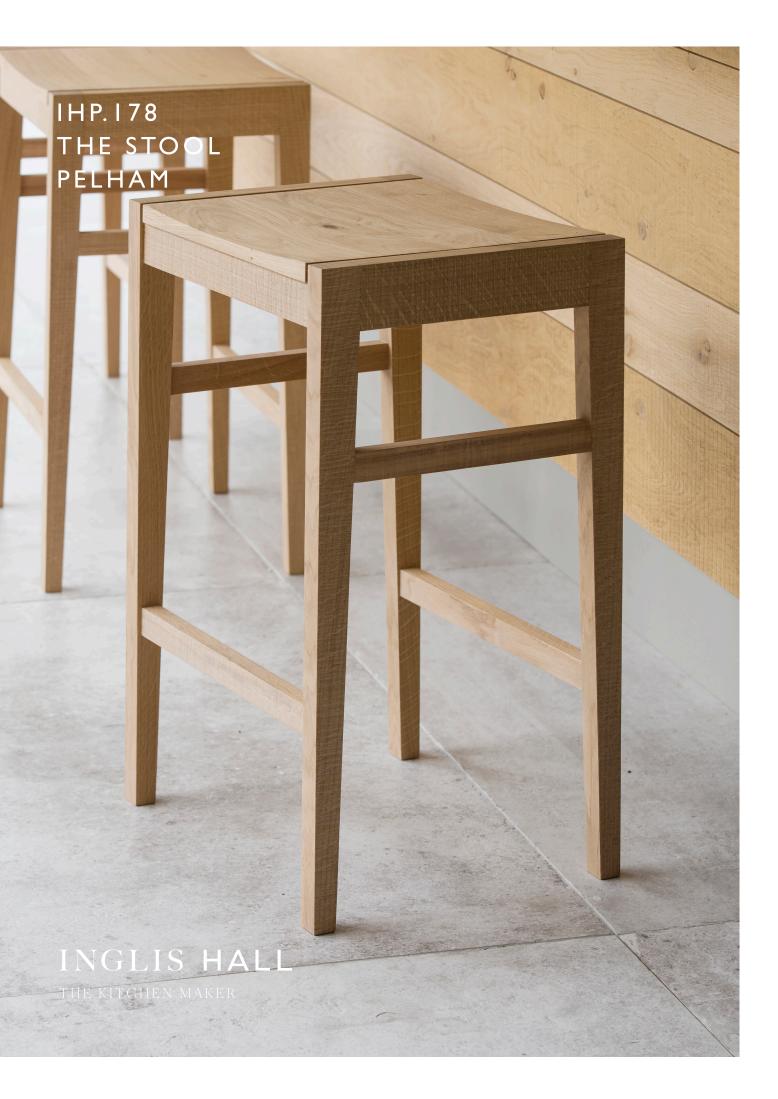

## IHP.178 THE STOOL PELHAM SPEC SHEET

### OVERVIEW

- Built to last and be handed on
- Quiet contrast of planed and sawn timber
- Perfect weight, height and proportion for a 90 counter top
- Reassuringly solid, steady and graceful
- Solid oak throughout
- The last stool you will ever love

#### PRICING

£696