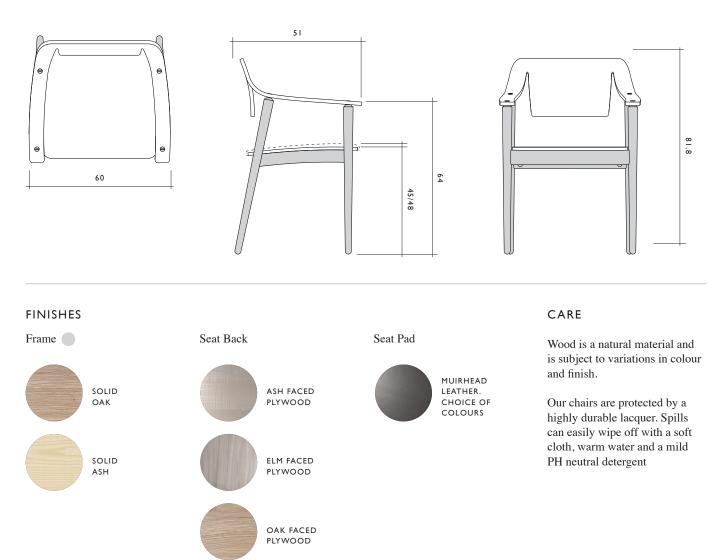

#### OVERVIEW

- Quietly contemporary
- Charmingly heritage
- Light in weight and form
- · Contoured plywood seat and back rest for superior comfort
- Turned solid wooden legs
- Meticulous construction details
- Made for us by our friend, neighbour and collaborator -
- Award winning designer maker: he's Ben Fowler
- Ready for a dinner at an imposing pedestal table

#### OA DIMENSIONS (cm)

PRICING

£780