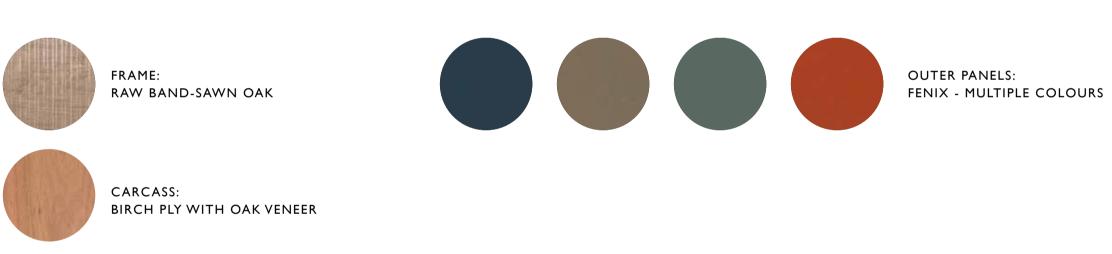

#### FINISHES

## CARE

Frame: Oak is a natural material and is subject to variations in colour and finish. The frame is protected by a highly durable lacquer. Spills can easily wipe off with a soft cloth, warm water and a mild PH neutral detergent.

Outer panels: Fenix is a highly durable material and can be cleaned with warm water or household cleaners. Always finish by washing with warm water and then dry all surfaces. Do not use abrasive liquids or pads.

**Inner veneer panels**: Wipe clean with a damp cloth and then dry. Do not use abrasive liquids or pads.