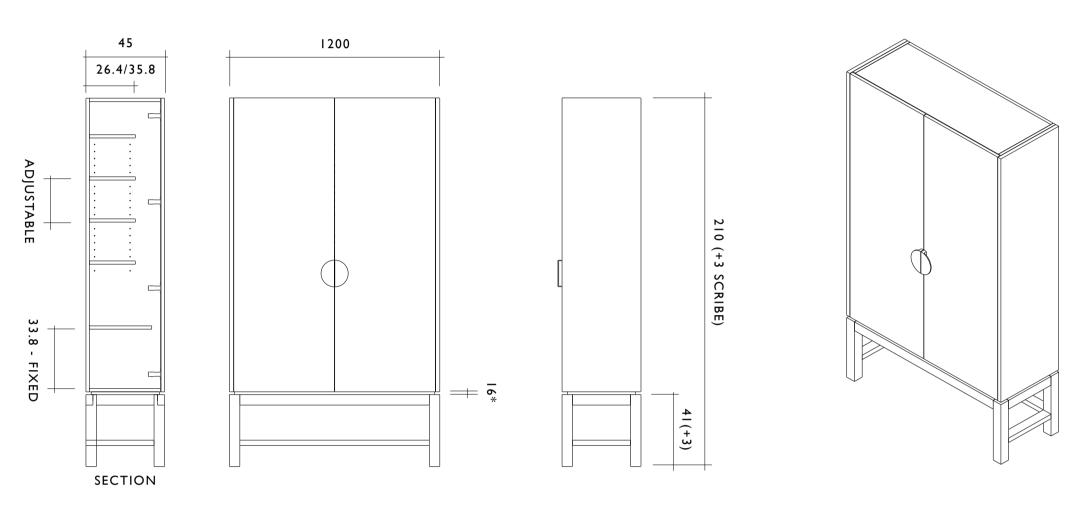

bespoke or special delivery. Please contact us directly if you are interested in placing an order.

PLEASE ENQUIRE

Ibus re perrum quiam, volorere peris sim faccullatis doluptatem et dolorio. Ga.magnihi ciaturi tempelendist ute cus.

Ex eum conet rati siminciis eici ventibus rati vit et dolupta sinvenectat lab ium, esediores ratenec usciae nus, consequi.

Read more

Inglis Hall products are handmade to a very high quality, mostly to order, in our Sussex workshops or by our UK partners. This means that some items can take up to 12 weeks to produce and arrive with you. We always endeavour to deliver more quickly whenever we can, and some smaller items and products that are held in stock will arrive much faster.

**Product Specification** 

**Delivery and Returns** 

#### OA DIMENSIONS (cm)



#### FINISHES



## CARE

Frame: Oak is a natural material and is subject to variations in colour and finish. The frame is protected by a highly durable lacquer. Spills can easily wipe off with a soft cloth, warm water and a mild PH neutral detergent.

Outer panels: Fenix is a highly durable material and can be cleaned with warm water or household cleaners. Always finish by washing with warm water and then dry all surfaces. Do not use abrasive liquids or pads.

**Inner veneer panels**: Wipe clean with a damp cloth and then dry. Do not use abrasive liquids or pads.

## PRICING

£7,200 (Excludes handles).

\*\*Available with customers own handle. Please contact us to discuss.

# DELIVERY AND INSTALLATION

Made to order.

Delivery by us or a specialist "white glove" service partner to a roo