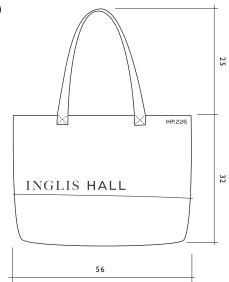

IHP.226 THE BAG WORK/ NO WORK SPEC SHEET **OVERVIEW** 

- Simple function
- · Beautifully refined
- Heavy cotton drill / Tin cloth
- One colourway (that works with anything)
- Inglis Hall branding and product number
- Cryptic text on reverse
- Inside pocket for smaller items
- Generous interior space
- · Batch produced in limited edition colour-ways
- For work
- No work

DETAIL DIMENSIONS (cm)





01273 486177

INGLISHALL.COM

INFO@INGLISHALL.COM

## **FINISHES**





TIN CLOTH



## CARE

Tin cloth is water resitant and should therefore not be washed. Don't do it.

We recommend wiping clean with a damp cloth or a brisk dusting should do it.

## PRICING

£105

# DELIVERY AND INSTALLATION

Delivery by courier in gusseted paper mail bag.

No installation required.

## LEAD TIME

Stock dependent.

In stock 2 weeks.

To order up to 12 weeks.