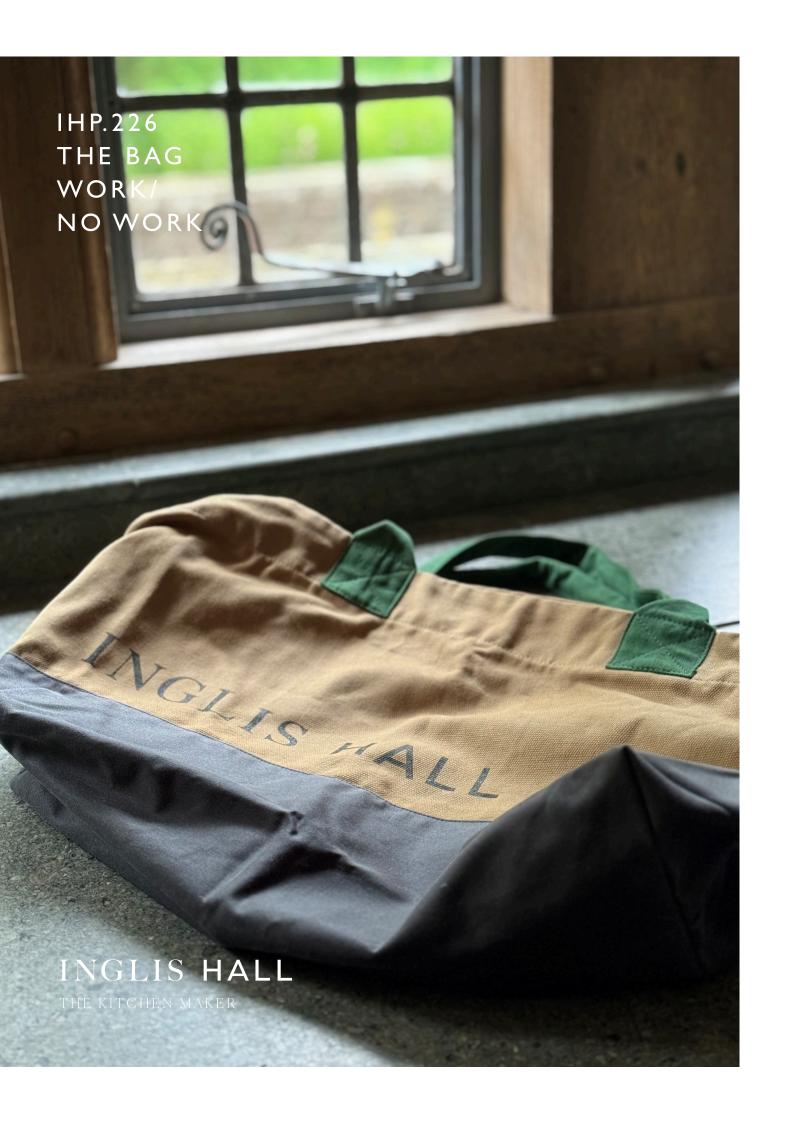

IHP.226 THE BAG WORK/ NO WORK SPEC SHEET **OVERVIEW** 

- Simple function
- · Beautifully refined
- Heavy cotton drill / Tin cloth
- One colourway (that works with anything)
- Inglis Hall branding and product number
- Cryptic text on reverse
- Inside pocket for smaller items
- Generous interior space
- · Batch produced in limited edition colour-ways
- For work
- No work