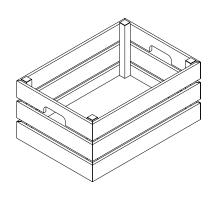

#### **OVERVIEW**

- Protection, possesion, containment
- · French oak carcass
- IH band-sawn texture
- Pinned and glued for a sturdy construction
- Hand cutouts for lifting and transport
- · Stackable and interlocking
- The crate will not be restricted
- For moving
- For display
- For storage (lemons et al)

### DETAIL DIMENSIONS (cm)