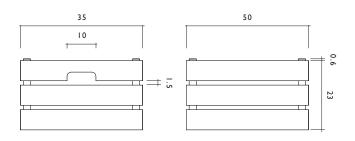

# IHP.138 THE CRATE ORDER SPEC SHEET

#### **OVERVIEW**

- Protection, possesion, containment
- · French oak carcass
- IH band-sawn texture
- Pinned and glued for a sturdy construction
- Hand cutouts for lifting and transport
- · Stackable and interlocking
- The crate will not be restricted
- For moving
- For display
- For storage (lemons et al)

01273 486177 INFO@INGLISHALL.COM INGLISHALL.COM

### DETAIL DIMENSIONS (cm)





#### **FINISHES**



#### CARE

Oak is a natural material and is subject to variations in colour and finish.

Our crates are protected by a highly durable lacquer. Spills can easily wipe off with a soft cloth, warm water and a mild PH neutral detergent.

#### **PRICING**

£300

## DELIVERY AND INSTALLATION

Delivered boxed with wood shaving filler and corner protection.

Order is a freestanding item and requires no installation.

#### LEAD TIME

Stock dependent.

In stock 2 weeks.

To order up to 12 weeks.