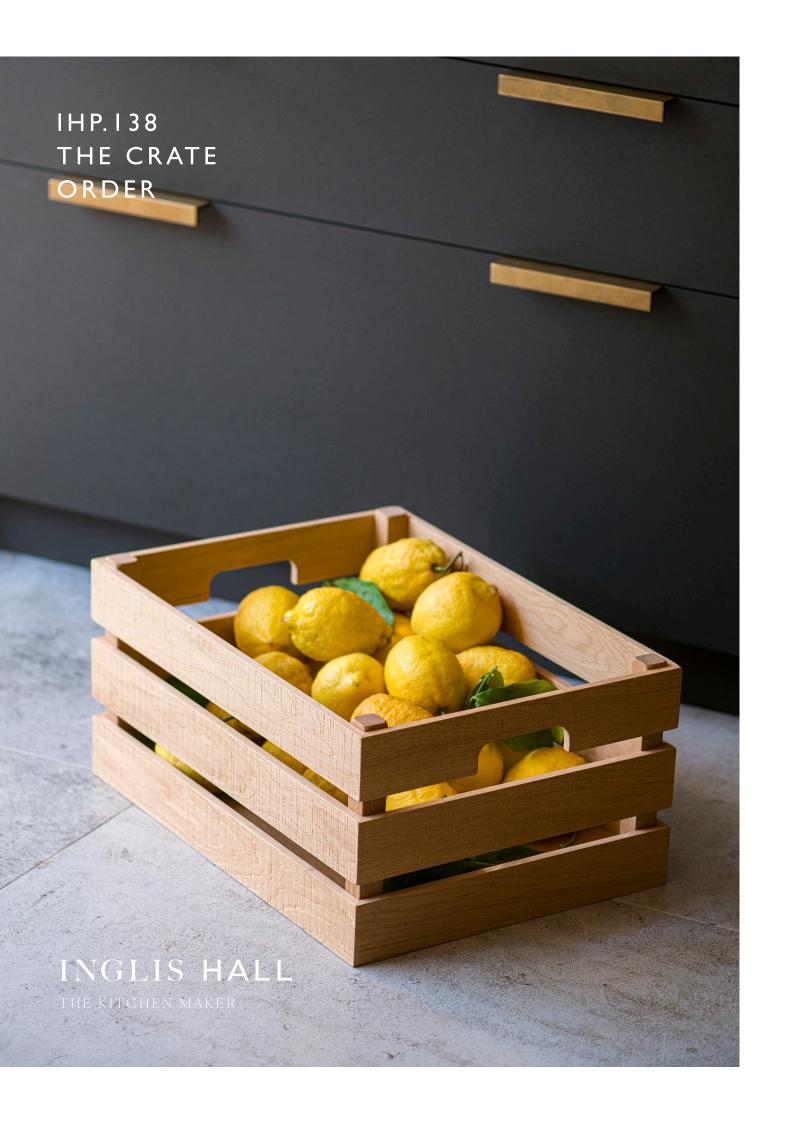

# IHP.138 THE CRATE ORDER SPEC SHEET

#### **OVERVIEW**

- Protection, possesion, containment
- · French oak carcass
- IH band-sawn texture
- Pinned and glued for a sturdy construction
- Hand cutouts for lifting and transport
- · Stackable and interlocking
- The crate will not be restricted
- For moving
- For display
- For storage (lemons et al)